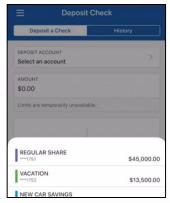

2. After logging into the app, select Deposit Check from the main menu.

3. Select the account to receive funds from the "Deposit Account" drop-down menu, followed by the amount to be deposited.

- 4. Capture images of the check front and back, carefully following any on-screen instructions.
  - Place checks on a dark background to improve image capture accuracy.
  - The back of the check must include the endorsement signature and the words "For Mobile Deposit" clearly written directly under the endorsement signature.