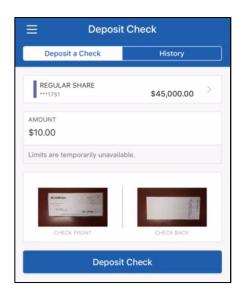

2. After logging into the app, select Deposit Check from the main menu.

3. Select the account to receive funds from the "Deposit Account" drop-down menu, followed by the amount to be deposited.

- 4. Capture images of the check front and back, carefully following any on-screen instructions.
  - Place checks on a dark background to improve image capture accuracy.
  - The back of the check must include the endorsement signature and the words "For Mobile Deposit" clearly written directly under the endorsement signature.

5. Select "Deposit Check." A pop-up message will display when your deposit has been submitted, followed by an automated email confirming submission of your deposit (note: this message is only a confirmation that a deposit has been submitted, not a confirmation of acceptance or funds availability). A final email will be sent when your deposit is complete.