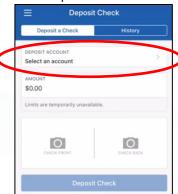

2. After logging into the app, select Deposit Check from the main menu.

3. Select the account to receive funds from the "Deposit Account" drop-down menu, followed by the amount to be deposited.

- 4. Capture images of the check front and back, carefully following any on-screen instructions.
  - Place checks on a dark background to improve image capture accuracy.
  - The back of the check must include the endorsement signature and the words "For Mobile Deposit" clearly written directly under the endorsement signature.