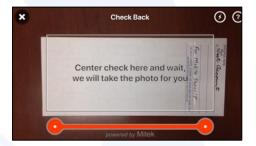

2. After logging into the app, select Deposit Check from the main menu.

3. Select the account to receive funds from the "Deposit Account" drop-down menu, followed by the amount to be deposited.

- 4. Capture images of the check front and back, carefully following any on-screen instructions.
  - Place checks on a dark background to improve image capture accuracy.
  - The back of the check must include the endorsement signature and the words "For Mobile Deposit" clearly written directly under the endorsement signature.