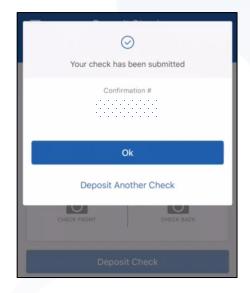

5. Select "Deposit Check." A pop-up message will display when your deposit has been submitted, followed by an automated email confirming submission of your deposit (note: this message is only a confirmation that a deposit has been submitted, not a confirmation of acceptance or funds availability). A final email will be sent when your deposit is complete.