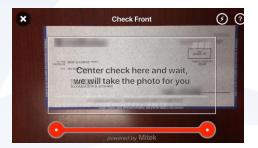

2. After logging into the app, select Deposit Check from the main menu.

3. Select the account to receive funds from the "Deposit Account" drop-down menu, followed by the amount to be deposited.

- 4. Capture images of the check front and back, carefully following any on-screen instructions.
  - Place checks on a dark background to improve image capture accuracy.
  - The back of the check must include the endorsement signature and the words "For Mobile Deposit" clearly written directly under the endorsement signature.