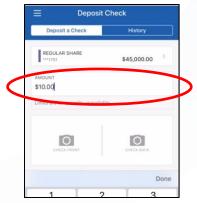

2. After logging into the app, select Deposit Check from the main menu.

3. Select the account to receive funds from the "Deposit Account" drop-down menu, followed by the amount to be deposited.

- 4. Capture images of the check front and back, carefully following any on-screen instructions.
  - Place checks on a dark background to improve image capture accuracy.
  - The back of the check must include the endorsement signature and the words "For Mobile Deposit" clearly written directly under the endorsement signature.

5. Select "Deposit Check." A pop-up message will display when your deposit has been submitted, followed by an automated email confirming submission of your deposit (note: this message is only a confirmation that a deposit has been submitted, not a confirmation of acceptance or funds availability). A final email will be sent when your deposit is complete.