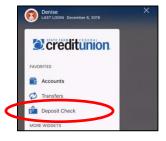

2. After logging into the app, select Deposit Check from the main menu.

3. Select the account to receive funds from the "Deposit Account" drop-down menu, followed by the amount to be deposited.

- 4. Capture images of the check front and back, carefully following any on-screen instructions.
  - Place checks on a dark background to improve image capture accuracy.
  - The back of the check must include the endorsement signature and the words "For Mobile Deposit" clearly written directly under the endorsement signature.